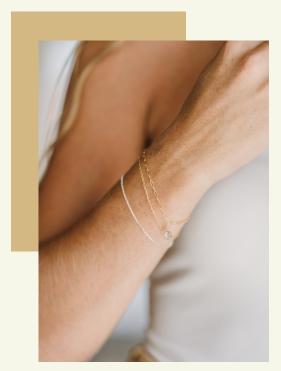

## What is it?

Permanent Jewelry is the hottest new trend in the industry. Also known as "clasp-less jewelry," "forever bracelets," "infinity bracelets." etc., The custom chain and length you choose is welded together and has no clasp, thus naming it "permanent jewelry" because you don't take it off. Permanent Jewelry is most commonly used as friendship bracelets, mother-daughter bracelets, symbolizing a passed loved one, and even goal reminders!