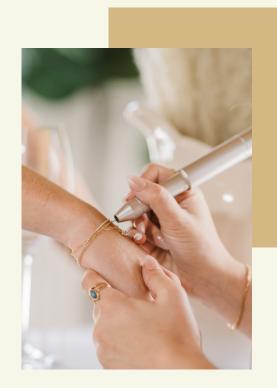

## Does it hurt?

No, permanent jewelry does not hurt. Common misconceptions are that this is a tattoo, or some kind of piercing, which are both incorrect. We weld the two ends of the chain together using a specialized machine that uses a quick flash and only sparks the jewelry. Perfectly safe and never affects any part of your skin or body.